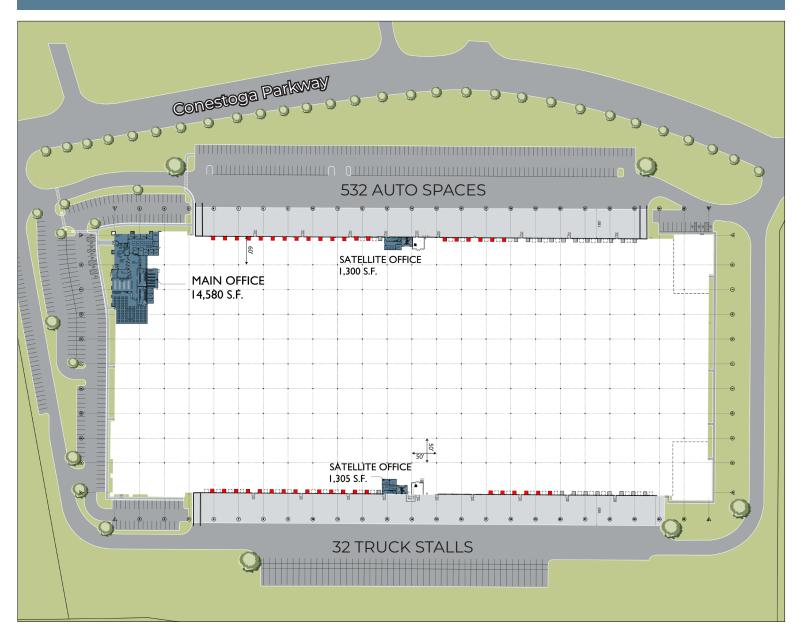

| OFFICE                | Main Office - 14,580 SF<br>Shipping Offices - (2) 1,300 SF ea.           |
|-----------------------|--------------------------------------------------------------------------|
| LOADING<br>FACILITIES | 63 dock doors, 44 fully equipped<br>Expandable to 124<br>Cross dock load |
| DRIVE-IN DOOR         | (4) 14' x 16' drive-in doors                                             |
| BUILT                 | 2014                                                                     |
| CLEAR HEIGHT          | 36'                                                                      |
| COLUMN SPACING        | 50' x 50'<br>60' speed bays                                              |

**TRUCK COURT** 185' front / back, fenced Concrete apron TRAILER PARKING 32 stalls, expandable **AUTO PARKING** 532 spaces, expandable CONSTRUCTION Pre-cast concrete 7" concrete floors **SLAB POWER** 4000 Amp, 277/480 V 3 phase **ROOF** 60 mil TPO **VISIBILITY** I-65 Frontage | Signage Availability

## SITE PLAN AND EXTERIOR