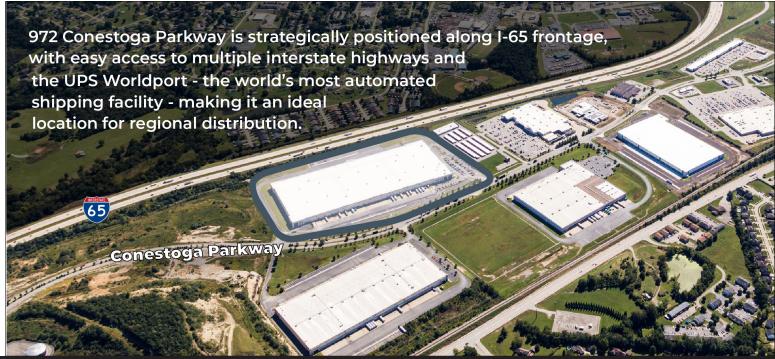

| (4) 14' x 16' drive-in doors                                             |
| BUILT                 | 2014                                                                     |
| CLEAR HEIGHT          | 36'                                                                      |
| COLUMN SPACING        | 50' x 50'<br>60' speed bays                                              |

**TRUCK COURT** 185' front / back, fenced Concrete apron TRAILER PARKING 32 stalls, expandable **AUTO PARKING** 532 spaces, expandable CONSTRUCTION Pre-cast concrete 7" concrete floors **SLAB POWER** 4000 Amp, 277/480 V 3 phase **ROOF** 60 mil TPO **VISIBILITY** I-65 Frontage | Signage Availability



## Click here to view marketing video >







## SITE PLAN AND EXTERIOR





## OFFICE AND INTERIOR





















bflores@granitereit.com



MATT HARTLAGE, SIOR Senior Managing Director 502.394.2517 matt.hartlage@jll.com POWELL SPEARS, SIOR Senior Managing Director 502.394.2509 powell.spears@jll.com