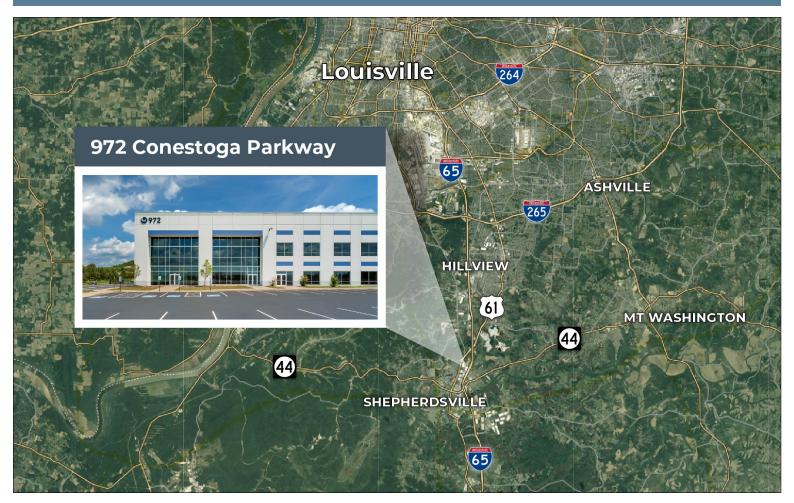

| (4) 14' x 16' drive-in doors                                             |
| BUILT                 | 2014                                                                     |
| CLEAR HEIGHT          | 36'                                                                      |
| COLUMN SPACING        | 50' x 50'<br>60' speed bays                                              |

**TRUCK COURT** 185' front / back, fenced Concrete apron TRAILER PARKING 32 stalls, expandable **AUTO PARKING** 532 spaces, expandable CONSTRUCTION Pre-cast concrete 7" concrete floors **SLAB POWER** 4000 Amp, 277/480 V 3 phase **ROOF** 60 mil TPO **VISIBILITY** I-65 Frontage | Signage Availability



## Click here to view marketing video >







## SITE PLAN AND EXTERIOR





## OFFICE AND INTERIOR





















bflores@granitereit.com



MATT HARTLAGE, SIOR Senior Managing Director 502.394.2517 matt.hartlage@jll.com POWELL SPEARS, SIOR Senior Managing Director 502.394.2509 powell.spears@jll.com