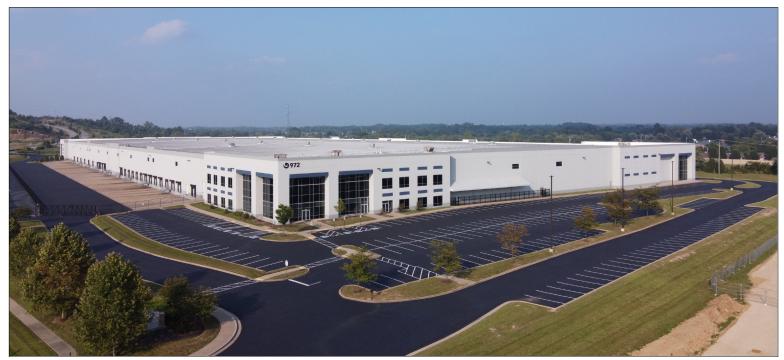

oss dock load |
| DRIVE-IN DOOR         | (4) 14' x 16' drive-in doors                                             |
| BUILT                 | 2014                                                                     |
| CLEAR HEIGHT          | 36'                                                                      |
| COLUMN SPACING        | 50' x 50'<br>60' speed bays                                              |

**TRUCK COURT** 185' front / back, fenced Concrete apron TRAILER PARKING 32 stalls, expandable **AUTO PARKING** 532 spaces, expandable CONSTRUCTION Pre-cast concrete 7" concrete floors **SLAB POWER** 4000 Amp, 277/480 V 3 phase **ROOF** 60 mil TPO **VISIBILITY** I-65 Frontage | Signage Availability



## Click here to view marketing video >







## SITE PLAN AND EXTERIOR





## OFFICE AND INTERIOR





















bflores@granitereit.com



MATT HARTLAGE, SIOR Senior Managing Director 502.394.2517 matt.hartlage@jll.com POWELL SPEARS, SIOR Senior Managing Director 502.394.2509 powell.spears@jll.com