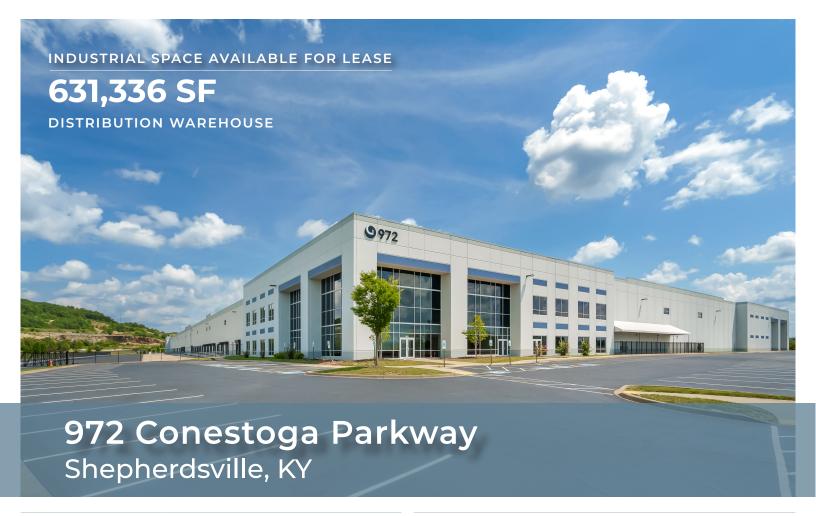

| OFFICE                | Main Office - 14,580 SF<br>Shipping Offices - (2) 1,300 SF ea.           |
|-----------------------|--------------------------------------------------------------------------|
| LOADING<br>FACILITIES | 63 dock doors, 44 fully equipped<br>Expandable to 124<br>Cross dock load |
| DRIVE-IN DOOR         | (4) 14' x 16' drive-in doors                                             |
| BUILT                 | 2014                                                                     |
| CLEAR HEIGHT          | 36'                                                                      |
| COLUMN SPACING        | 50' x 50'<br>60' speed bays                                              |

**TRUCK COURT** 185' front / back, fenced Concrete apron TRAILER PARKING 32 stalls, expand